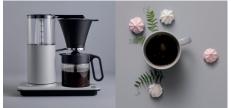

# black coffee

# black coffee

Wilfa CLASSIC coffee brewer

- · 1550 W
- · 1L water tank
- Manual drip-stop
- 40 minutes keep warm and auto shut off
- Robust steel coated in matt colour
- Approved by the European Coffee Brewing Centre