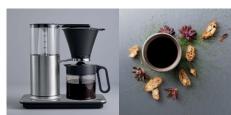

# black coffee

# Wilfa CLASSIC coffee brewer

- · 1550 W
- · 1L water tank
- Manual drip-stop
- 40 minutes keep warm and auto shut off
- Robust steel coated in matt colour
- Approved by the European Coffee Brewing Centre