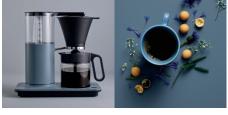

# black coffee

# Wilfa CLASSIC coffee brewer

- · 1550 W
- · 1L water tank
- Manual drip-stop
- 40 minutes keep warm and auto shut off
- Robust steel coated in matt colour
- Approved by the European Coffee Brewing Centre

# black coffee

Wilfa CLASSIC coffee brewer

- · 1550 W
- · 1L water tank
- Manual drip-stop
- 40 minutes keep warm and auto shut off
- Robust steel coated in matt colour
- Approved by the European Coffee Brewing Centre