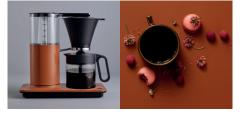

TERRACOTTA · CMC-100TC LONGYEAR · CMC-100BL COPENHAGEN · CMC-100G SILVER · CMC-100S

TIMING – the key to perfection

Using filter-ground coffee, Wilfa CLASSIC will brew a full jug in 4 to 6 minutes, and maintains a temperature between 92-96°C throughout the entire brewing process. This is the perfect extraction time for achieving optimal coffee flavour.

TERRACOTTA · CMC-100TC LONGYEAR · CMC-100BL COPENHAGEN · CMC-100G

TIMING – the key to perfection

Using filter-ground coffee, Wilfa CLASSIC will brew a full jug in 4 to 6 minutes, and maintains a temperature between 92-96°C throughout the entire brewing process. This is the perfect extraction time for achieving optimal coffee flavour.