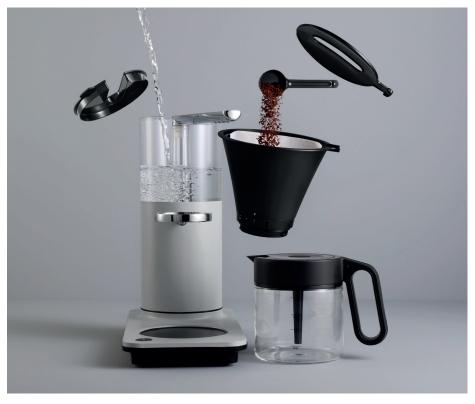

# Wilfa CLASSIC coffee brewer

- · 1550 W
- · 1L water tank
- Manual drip-stop
- 40 minutes keep warm and auto shut off
- Robust steel coated in matt colour
- Approved by the European Coffee Brewing Centre

# black coffee

Wilfa CLASSIC coffee brewer

- · 1550 W
- · 1L water tank
- Manual drip-stop
- 40 minutes keep warm and auto shut off
- Robust steel coated in matt colour
- Approved by the European Coffee Brewing Centre