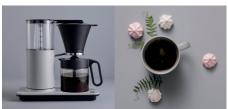

# black coffee

# black coffee

Wilfa CLASSIC coffee brewer

- · 1550 W
- · 1L water tank
- Manual drip-stop
- 40 minutes keep warm and auto shut off
- Robust steel coated in matt colour
- Approved by the European Coffee Brewing Centre