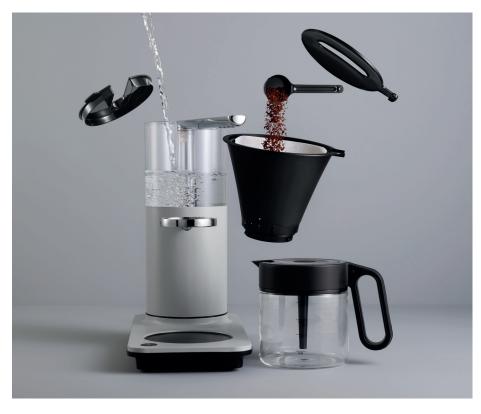

# Wilfa CLASSIC coffee brewer

- · 1550 W
- · 1L water tank
- Manual drip-stop
- 40 minutes keep warm and auto shut off
- Robust steel coated in matt colour
- Approved by the European Coffee Brewing Centre

# black coffee

Wilfa CLASSIC coffee brewer

- · 1550 W
- · 1L water tank
- Manual drip-stop
- 40 minutes keep warm and auto shut off
- Robust steel coated in matt colour
- Approved by the European Coffee Brewing Centre