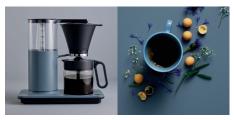

## Wilfa CLASSIC blue · CMC-100BL

602176 Article no:

EAN: 7044876021762

Consumer carton 22 / 40 / 40,4 (d/w/h) Size (cm): Weight (kg): 3,65

Number in master carton: 2

TERRACOTTA · CMC-100TC LONGYEAR · CMC-100BL COPENHAGEN · CMC-100G

TIMING – the key to perfection

Using filter-ground coffee, Wilfa CLASSIC will brew a full jug in 4 to 6 minutes, and maintains a temperature between 92-96°C throughout the entire brewing process. This is the perfect extraction time for achieving optimal coffee flavour.

## Wilfa CLASSIC terracott · CMC-100TC

602178 Article no:

EAN: 7044876021786

Weight (kg):

Wilfa CLASSIC longyear · CMC-100BL 602176 Article no: EAN: 7044876021762

Consumer carton 22 / 40 / 40,4 (d/w/h) Size (cm):