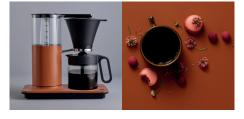

TERRACOTTA · CMC-100TC LONGYEAR · CMC-100BL COPENHAGEN · CMC-100G SILVER · CMC-100S

TIMING – the key to perfection

Using filter-ground coffee, Wilfa CLASSIC will brew a full jug in 4 to 6 minutes, and maintains a temperature between 92-96°C throughout the entire brewing process. This is the perfect extraction time for achieving optimal coffee flavour.

## Wilfa CLASSIC terracott · CMC-100TC

Article no: 602178

EAN: 7044876021786

TERRACOTTA · CMC-100TC LONGYEAR · CMC-100BL COPENHAGEN · CMC-100G

TIMING – the key to perfection

Using filter-ground coffee, Wilfa CLASSIC will brew a full jug in 4 to 6 minutes, and maintains a temperature between 92-96°C throughout the entire brewing process. This is the perfect extraction time for achieving optimal coffee flavour.

## Wilfa CLASSIC terracott · CMC-100TC

602178 Article no:

EAN: 7044876021786

Weight (kg):

Wilfa CLASSIC longyear · CMC-100BL 602176 Article no: EAN: 7044876021762

Consumer carton 22 / 40 / 40,4 (d/w/h) Size (cm):