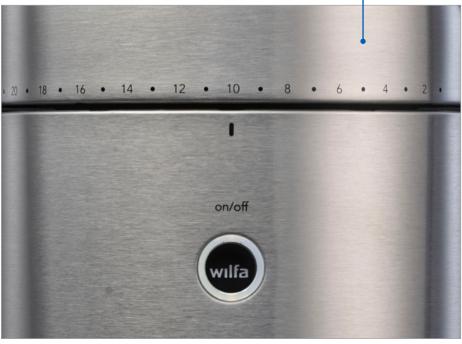

## Wilfa SVART Uniform WSFB-100S

- 58 millimetre wide flat-burr knifes in stainless steel, produced in Italy.
- · Precise grinding with 41 grinding levels.
- · Extremely solid made of cast aluminium and steel.
- · Auto-stop sensor.
- · Metal coffee container to minimise static coffee dust.
- Finetuned and tested in close collaboration with the acknowledged barista Tim Wendelboe.