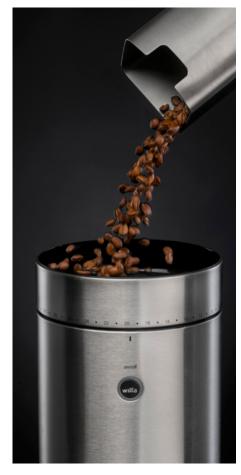

## Wilfa SVART Uniform WSFB-100S

- 58 millimetre wide flat-burr knifes in stainless steel, produced in Italy.
- · Precise grinding with 41 grinding levels.
- · Extremely solid made of cast aluminium and steel.
- · Auto-stop sensor.
- · Metal coffee container to minimise static coffee dust.
- Finetuned and tested in close collaboration with the acknowledged barista Tim Wendelboe.