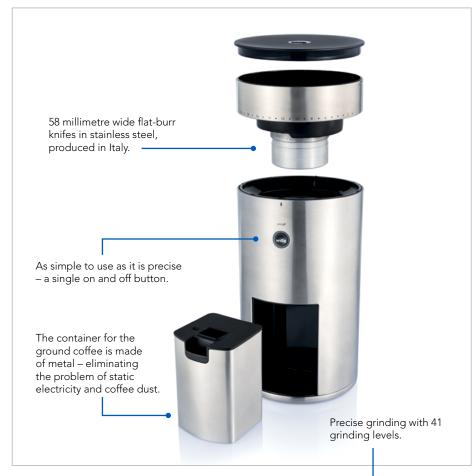

## Wilfa SVART Uniform WSFB-100S

- 58 millimetre wide flat-burr knifes in stainless steel, produced in Italy.
- · Precise grinding with 41 grinding levels.
- · Extremely solid made of cast aluminium and steel.
- · Auto-stop sensor.
- · Metal coffee container to minimise static coffee dust.
- Finetuned and tested in close collaboration with the acknowledged barista Tim Wendelboe.