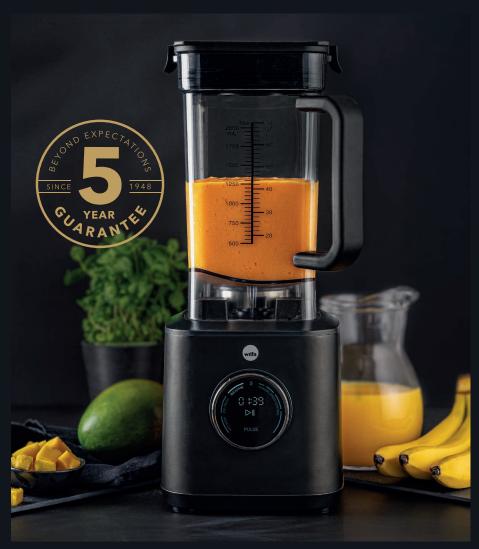

## POWER FUEL XL black

High performance blender with a large, strong and heat resistant jug PB1B-P2000

## BLENDER

2000W

3 PRE-SET PROGRAMS; SOUP, ICE CRUSHING AND SMOOTHIES ADJUSTABLE SPEED

2L STRONG AND LIGHTWEIGHT JUG
6 SPECIALLY DESIGNED KNIVES FOR OPTIMAL ICE CRUSHING
TAMPER INCLUDED
32 000 ROUNDS PER MINUTE