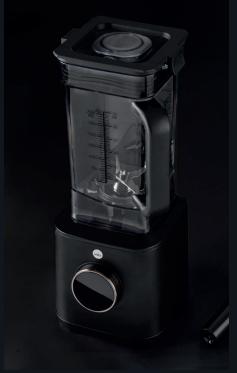

## BLENDER

2000W

3 PRE-SET PROGRAMS; SOUP, ICE CRUSHING AND SMOOTHIES ADJUSTABLE SPEED

2L STRONG AND LIGHTWEIGHT JUG
6 SPECIALLY DESIGNED KNIVES FOR OPTIMAL ICE CRUSHING
TAMPER INCLUDED
32 000 ROUNDS PER MINUTE