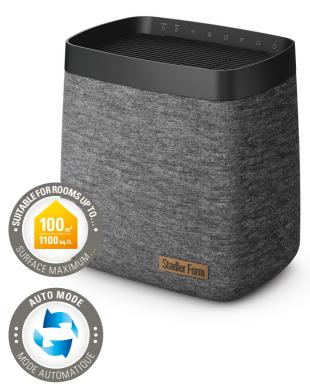

Black

Powerful yet guiet! Karl is the first of a new generation of efficient humidifiers. Despite his low power consumption, the compact evaporator can humidify large rooms in no time at all. In auto mode, Karl selects the appropriate level of humidification independently so that the desired result can be achieved guickly and economically. And before the water runs out, the water container can be filled from above during operation via a lift-up flap. All humidifier Karl's functions - including monitoring the current level of humidity – can be conveniently controlled on the device itself or via an app on your smartphone. So, an optimum indoor climate is quaranteed - even when you are out and about. And for undisturbed sleep. Karl's LED function lights can be dimmed or switched off altogether.

## **Specifications**

Humidification output: up to 690 g/h Room size: up to 100 m² / 250 m³

Tank capacity: 4.7 liter / Power: 1.4 – 30 watt

4 output levels

Device control via app / Filter change reminder Water level window / Hygrostat