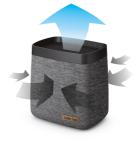

## KARL — the humidifier with power

Automatic shut-off, hygrostat, LED dimmer and filter change reminder

Function control via smartphone app

Natural humidification through evaporation technology, up to 690 g per hour

Black

Powerful yet guiet! Karl is the first of a new generation of efficient humidifiers. Despite his low power consumption, the compact evaporator can humidify large rooms in no time at all. In auto mode, Karl selects the appropriate level of humidification independently so that the desired result can be achieved guickly and economically. And before the water runs out, the water container can be filled from above during operation via a lift-up flap. All humidifier Karl's functions - including monitoring the current level of humidity – can be conveniently controlled on the device itself or via an app on your smartphone. So, an optimum indoor climate is quaranteed - even when you are out and about. And for undisturbed sleep. Karl's LED function lights can be dimmed or switched off altogether.

## **Specifications**

Humidification output: up to 690 g/h Room size: up to 100 m² / 250 m³

Tank capacity: 4.7 liter / Power: 1.4 – 30 watt

4 output levels

Device control via app / Filter change reminder Water level window / Hygrostat