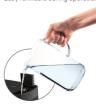

Black

Powerful yet guiet! Karl is the first of a new generation of efficient humidifiers. Despite his low power consumption, the compact evaporator can humidify large rooms in no time at all. In auto mode, Karl selects the appropriate level of humidification independently so that the desired result can be achieved guickly and economically. And before the water runs out, the water container can be filled from above during operation via a lift-up flap. All humidifier Karl's functions - including monitoring the current level of humidity – can be conveniently controlled on the device itself or via an app on your smartphone. So, an optimum indoor climate is quaranteed - even when you are out and about. And for undisturbed sleep. Karl's LED function lights can be dimmed or switched off altogether.