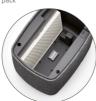

Black

Powerful yet guiet! Karl is the first of a new generation of efficient humidifiers. Despite his low power consumption, the compact evaporator can humidify large rooms in no time at all. In auto mode, Karl selects the appropriate level of humidification independently so that the desired result can be achieved guickly and economically. And before the water runs out, the water container can be filled from above during operation via a lift-up flap. All humidifier Karl's functions - including monitoring the current level of humidity – can be conveniently controlled on the device itself or via an app on your smartphone. So, an optimum indoor climate is quaranteed - even when you are out and about. And for undisturbed sleep. Karl's LED function lights can be dimmed or switched off altogether.

## **Specifications**

Humidification output: up to 690 g/h Room size: up to 100 m² / 250 m³

Tank capacity: 4.7 liter / Power: 1.4 – 30 watt

4 output levels

Device control via app / Filter change reminder Water level window / Hygrostat