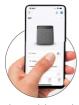

Black

Powerful yet guiet! Karl is the first of a new generation of efficient humidifiers. Despite his low power consumption, the compact evaporator can humidify large rooms in no time at all. In auto mode, Karl selects the appropriate level of humidification independently so that the desired result can be achieved guickly and economically. And before the water runs out, the water container can be filled from above during operation via a lift-up flap. All humidifier Karl's functions - including monitoring the current level of humidity – can be conveniently controlled on the device itself or via an app on your smartphone. So, an optimum indoor climate is quaranteed - even when you are out and about. And for undisturbed sleep. Karl's LED function lights can be dimmed or switched off altogether.

## **Specifications**

Humidification output: up to 690 g/h Room size: up to 100 m² / 250 m³

Tank capacity: 4.7 liter / Power: 1.4 – 30 watt

4 output levels

Device control via app / Filter change reminder Water level window / Hygrostat